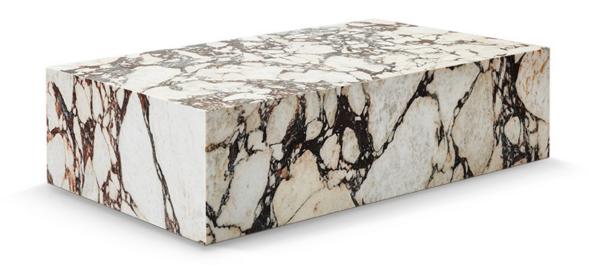

## **Kaia Marble Plinth Block**

Large Coffee Table (39")

### **Dimensions**

Width: 39.4" Depth: 23.6"

Height: 10.6"

## Materials & Finishes

Italian Marble Honed & Sealed Finish

### Disclaimer

Marble is a natural stone. Each product will be unique with natural variations.

### Available In

Arabescato
Calacatta Viola
Carrara
Coral Red
Kunis Breccia